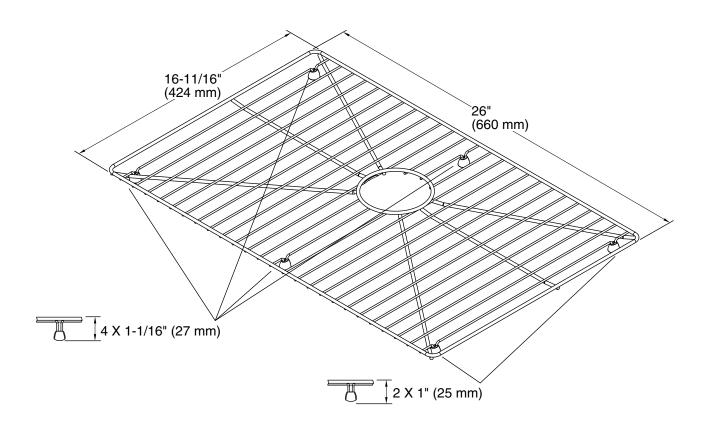

## **Technical Information**

All product dimensions are nominal.

Material: Stainless Steel